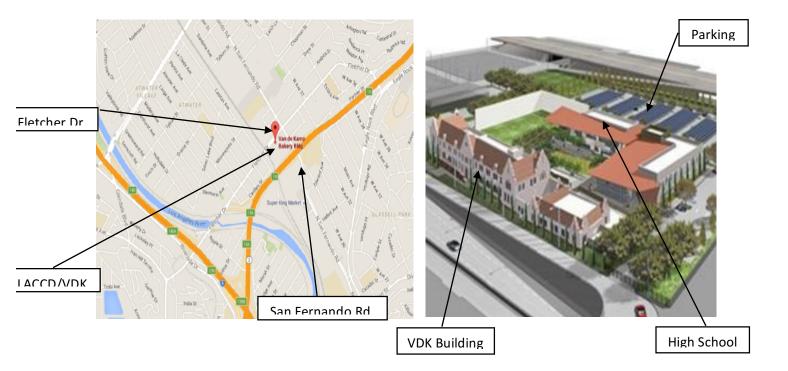

## Directions and Parking Instructions to Van de Kamp Location

LACCD Van de Kamp Innovation Center 2930 Fletcher Drive Los Angeles, CA 90065

## PARKING AND ENTRANCE TO CLASSROOM

Parking is free and adjacent to the Environmental Science and Technology High School (it has the LACCD Van de Kamp Innovation Center sign on the building). Park in the rear of the property under the solar panels. Walk through the courtyard and past the high school (on your left) and landscaping (on your right). The Innovation Center will be straight ahead. Go up the outside steps; entrance is through the rear of the building (not on Fletcher).

## **DRIVING DIRECTIONS**

Driving directions and map are included below. **From the 2 Freeway South** Exit at San Fernando Road Turn right onto San Fernando Road Immediately get into the left turn lane and make the left onto Fletcher Drive (stop light at Fletcher) Turn left into first the driveway on the left (Denny's and El Pollo Loco are the signposts)

## From the 2 freeway North

Exit at San Fernando Road Turn left on to San Fernando Road Stay in left lane and make the first left onto Fletcher Drive (stop light at Fletcher) Turn left into the first driveway on the left (Denny's and El Pollo Loco are the signposts)